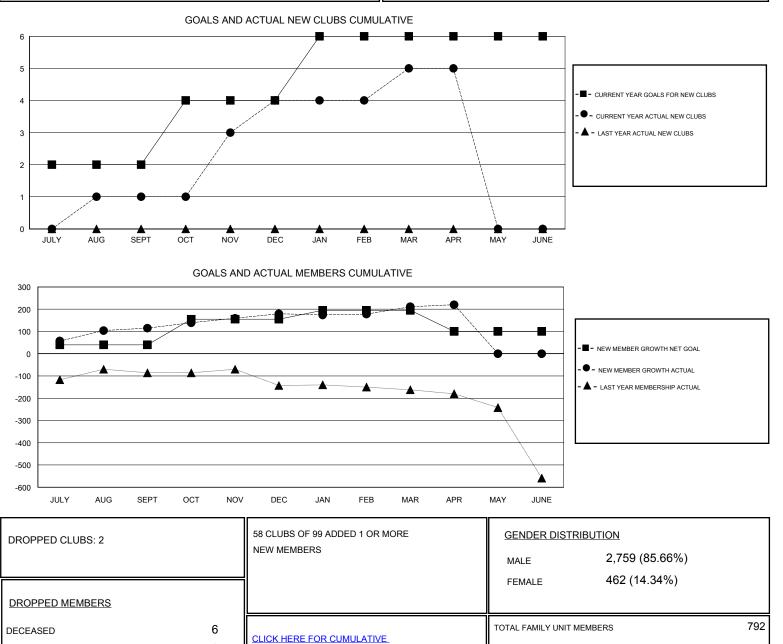

## LOCATION INDIA

| GMT:                  | GMT: ER GURUNATHAN |               |           | LOCATION INDIA |                       |                                                                | GMT CA                                                       |                                                    |
|-----------------------|--------------------|---------------|-----------|----------------|-----------------------|----------------------------------------------------------------|--------------------------------------------------------------|----------------------------------------------------|
| Clubs                 |                    |               |           |                | Members               |                                                                |                                                              |                                                    |
| RESULTS FOR 2016-2017 |                    |               |           |                | RESULTS FOR 2016-2017 |                                                                |                                                              |                                                    |
| QUART                 | ER                 | NEW CLUB GOAL | NEW CLUBS | DROPPED CLUBS  | QUARTER               | NEW MEMBER GROWTH<br>NET GOAL (not reinstated<br>or transfers) | NEW MEMBER<br>GROWTH ACTUAL (not<br>reinstated or transfers) | DROPPED<br>MEMBERS ACTUAL<br>(including transfers) |
| JULY/AU               | IG/SEPT            | 2             | 1         | 0              | JULY/AUG/SEPT         | 40                                                             | 227                                                          | 112                                                |
| OCT/NO                | V/DEC              | 2             | 3         | 0              | OCT/NOV/DEC           | 115                                                            | 132                                                          | 68                                                 |
| JAN/FEB               | B/MAR              | 2             | 1         | 2              | JAN/FEB/MAR           | 40                                                             | 74                                                           | 42                                                 |
| APR/MA                | Y/JUNE             | 0             | 0         | 0              | APR/MAY/JUNE          | -95                                                            | 13                                                           | 4                                                  |